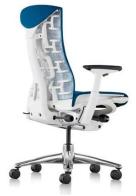

### Available colors:

Black fabric - Graphite shell - Graphite base

Black fabric - White shell - Titan base

Blue fabric - White shell - Titan base

Other colors/configurations available on request

The ZAFFIRO seat is the modern benchmark for pressure distribution, natural alignment and healthy movement. Instead of locking you in the seat, this modern chair combines active and passive ergonomics to encourage effortless long-term sitting. Its distinctive spinal design allows you to manually adjust the fit to your back while the pixelated seat and backrest automatically adapt to your micro-movements.