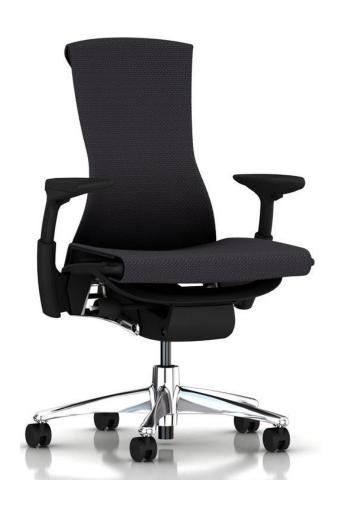

### Available colors:

Black fabric - Graphite shell - Graphite base

Black fabric - White shell - Titan base

Blue fabric - White shell - Titan base

Other colors/configurations available on request

The ZAFFIRO seat is the modern benchmark for pressure distribution, natural alignment and healthy movement. Instead of locking you in the seat, this modern chair combines active and passive ergonomics to encourage effortless long-term sitting. Its distinctive spinal design allows you to manually adjust the fit to your back while the pixelated seat and backrest automatically adapt to your micro-movements.