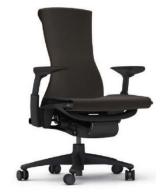

### Available colors:

Black fabric - Graphite shell - Graphite base

Black fabric - White shell - Titan base

Blue fabric - White shell - Titan base

Other colors/configurations available on request

The ZAFFIRO seat is the modern benchmark for pressure distribution, natural alignment and healthy movement. Instead of locking you in the seat, this modern chair combines active and passive ergonomics to encourage effortless long-term sitting. Its distinctive spinal design allows you to manually adjust the fit to your back while the pixelated seat and backrest automatically adapt to your micro-movements.