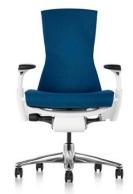

### Available colors:

Black fabric - Graphite shell - Graphite base

Black fabric - White shell - Titan base

Blue fabric - White shell - Titan base

Other colors/configurations available on request

The ZAFFIRO seat is the modern benchmark for pressure distribution, natural alignment and healthy movement. Instead of locking you in the seat, this modern chair combines active and passive ergonomics to encourage effortless long-term sitting. Its distinctive spinal design allows you to manually adjust the fit to your back while the pixelated seat and backrest automatically adapt to your micro-movements.