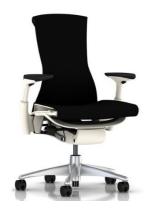

# SEAT ZAFFIRO

### Available colors:

Black fabric - Graphite shell - Graphite base

Black fabric - White shell - Titan base

Blue fabric - White shell - Titan base

Other colors/configurations available on request

The ZAFFIRO seat is the modern benchmark for pressure distribution, natural alignment and healthy movement. Instead of locking you in the seat, this modern chair combines active and passive ergonomics to encourage effortless long-term sitting. Its distinctive spinal design allows you to manually adjust the fit to your back while the pixelated seat and backrest automatically adapt to your micro-movements.