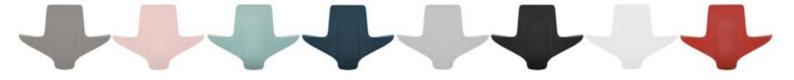

0x400 |
|--------------------------|---------|
| H min./max. (piston 200) | 455-640 |
| Base diameter            | 730     |
| Weight                   | kg 11,1 |

# Available colors:

Seagreen, Clay, Pink, Petroleum, White, Black, Grey, Red.

#### Available accessories:

Piston h.150mm/h.265mm, footrest ring, padded cushion for seat

The OK seat is an ergonomic plastic chair with a small cushion integrated into the seat for greater comfort. The saddle seat can be adjusted in height and depth between low and high working positions, up to the standing position, allowing you to be more dynamic in your movements. The height-adjustable backrest with integrated armrests facilitates both desk work and upper body rest. There is also the possibility to adjust and lock the backrest tilt tension.



### Warranty:

10 years from the date of production on any part of the chair, on any manufacturing defect.

#### Certifications:

OK is certified according to EN 1335, EN 16139, ANSI / BIFMA X5.1, GS Mark standards. In Italy it is certified as conforming to the ergonomic standard of seats for video terminals issued by Ergocert.

#### Environmental certifications:

Environmental product declaration (EPD), GREENGUARD certification, Möbelfakta certification