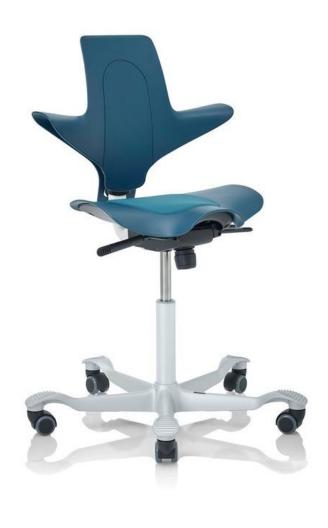

# **SEAT OK**

## Dimensions:

| LxW                      | 460x400 |
|--------------------------|---------|
| H min./max. (piston 200) | 455-640 |
| Base diameter            | 730     |
| Weight                   | kg 11,1 |

#### Available accessories:

Piston h.150mm/h.265mm, footrest ring, padded cushion for seat

The OK seat is an ergonomic plastic chair with a small cushion integrated into the seat for greater comfort. The saddle seat can be adjusted in height and depth between low and high working positions, up to the standing position, allowing you to be more dynamic in your movements. The height-adjustable backrest with integrated armrests facilitates both desk work and upper body rest. There is also the possibility to adjust and lock the backrest tilt tension.