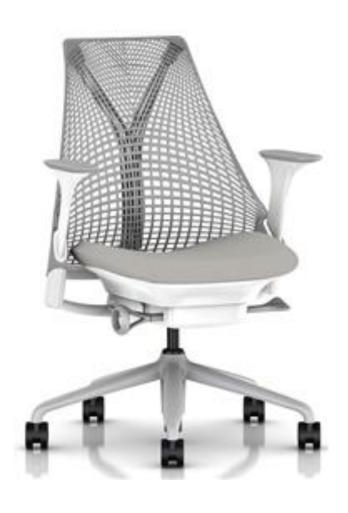

## SEAT MESH

## Available accessories:

armrest, breakable wheels, carpet wheels

The special feature of the MESH seat is the intelligent 3D frameless backrest that allows you to stretch and move freely and find a healthy balance between support and freedom of movement. The elastic threads of the suspension backrest are of variable thickness and tension to provide greater support in the transition areas along the spine and less support at the other points, to facilitate a wide range of movements while seated.