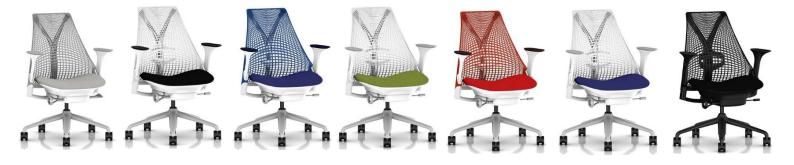

## Available colors:

Black/black, Fog/blue, Fog/grey, Fog/red,
White/blue, White/black, White/green
Other colors/configurations available on request